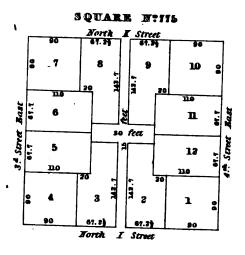

|   |   |   |   |   |
|     |   |   | • |   |   |
|     |   |   |   |   |   |
|     | • |   |   |   |   |
|     |   |   | ` |   |   |
|     |   |   |   |   |   |
|     |   |   |   |   |   |
|     |   |   |   |   | • |
|     | • |   |   |   |   |
|     |   |   |   |   |   |
|     |   |   |   |   |   |
|     |   |   |   |   |   |
|     |   |   |   |   |   |
|     | • |   |   |   |   |
|     |   |   |   |   |   |
|     |   |   |   | • |   |
|     |   |   |   |   |   |
|     | • |   |   |   |   |
|     |   |   |   |   |   |
|     |   |   |   |   |   |
|     |   |   |   |   |   |
|     |   |   |   |   | ٠ |
|     |   | • |   |   |   |
|     |   |   |   |   |   |
|     | , |   |   |   | i |
| -   |   |   |   |   |   |
| . • |   | • |   |   |   |
|     |   |   |   |   | ı |



• . 

















• • 







































-.



• • . •



52.7

South E Street

South D Street

52.7

South G Street

\_



• · · : 

# SQUARE Nº835 28 9 10 72 6 9 29 7 12 Street Rust 53.8 62.6 13 Street 5.4 5 2 4 1 Yorth E Street















| SQUARE N:843  |                |                      |         |       |             |  |  |  |  |
|---------------|----------------|----------------------|---------|-------|-------------|--|--|--|--|
|               | South B Street |                      |         |       |             |  |  |  |  |
|               | 52.6           | 52.6                 | 52.6    | 52.63 | ]           |  |  |  |  |
| fast          | 2 8            | 1001<br>1001<br>1001 | 10 g    | ne    |             |  |  |  |  |
|               | 9 7<br>g 101